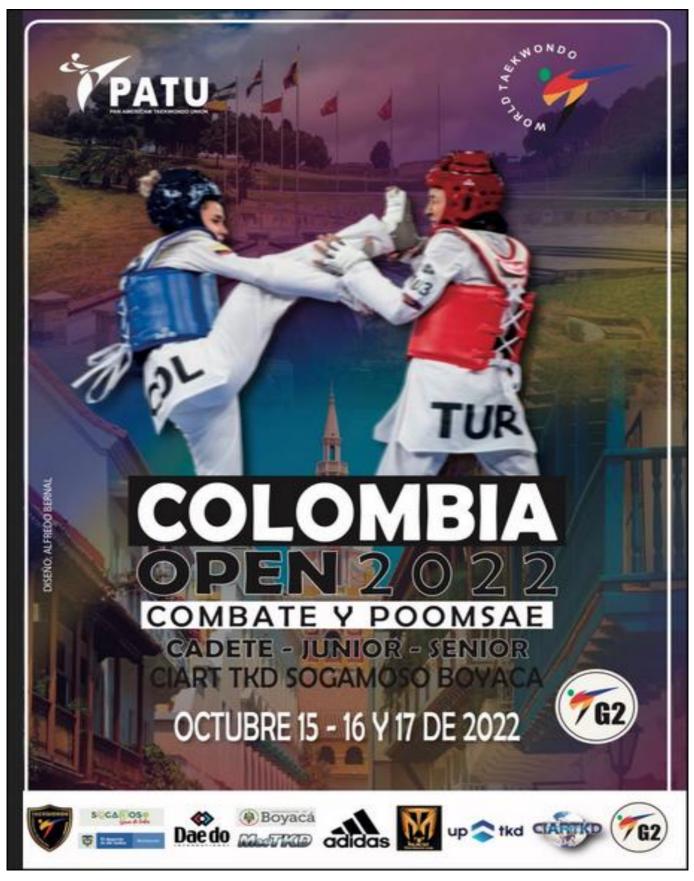

#### Dear Friends,

In behalf of the organizing committee and the Colombia MNA, we are honor to invite Pan American Taekwondo Union members to the 1<sup>st</sup> Pan American Championship – Colombia Open G2 2022. The event will take place from October 15 to 17 at Ciart – International High Performance Center in Sogomosa Colombia, the city known as the city of sun and steel.

#### 15-17 Octuber 2022

14 octuber : Weigh-in

15 octuber : Kyorugi : Cadet and Junior divisions

16 octuber Poomsae – all categories
 17 octuber : All Senior G2 ranked divisions