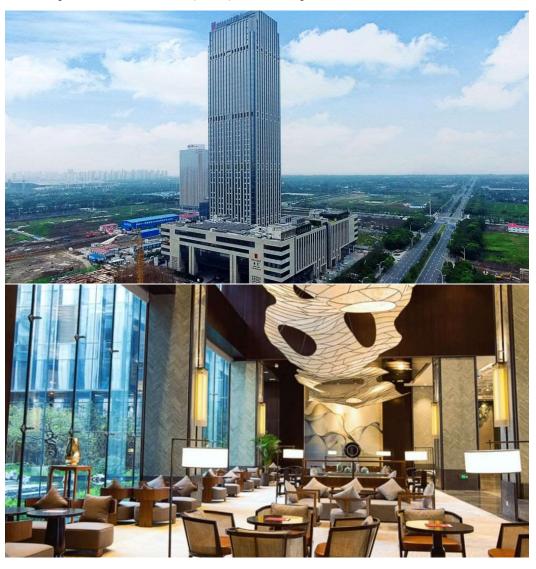

## **Main Hotel**

Hotel's Name: Hualuxe Wuxi Taihu. (5 Stars, managed by Intercontinental Group)

Hotel's address: No. 15, 6th Financial Street, Lixin Avenue, Binhu District, Wuxi, Jiangsu, P.R.China

The distance between the hotel and the competition venue is approximate 2 km. It takes approximate 8 minutes by transportation.

Hualuxe Wuxi Taihu Hotel is the main hotel we'll arrange for the people participating in Wuxi 2017 World Taekwondo Grand Slam Champions Series. Under the circumstance that the rooms in this hotel are not enough, the Organizing Committee will arrange the hotels with the same level and near the venues as well.